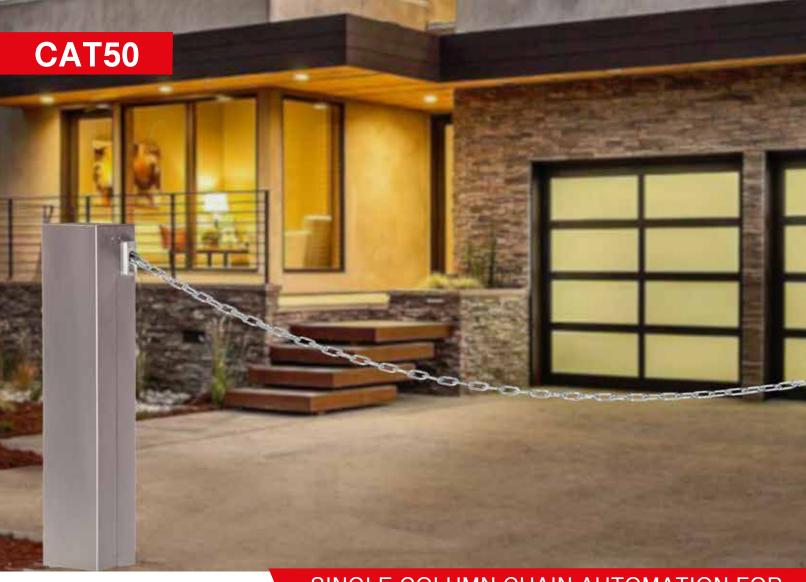

## SINGLE COLUMN CHAIN AUTOMATION FOR **DELIMITATION OF PRIVATE PROPERTIES**

CAT50 single column automation allows you to restrict access to your private property, The automation consists of a single column that contains the chain collecting mechanism inside

> The chain can be raised and lowered by pressing simply a button on the remote control.