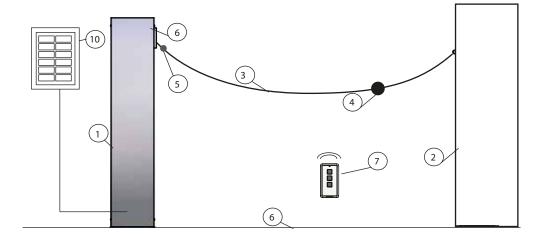

- [1] Chain barrier CAT50
- [2] Wall or column on opposite site
- [3] Chain
- [4] Counterweight
- [5] Fuse
- [6] Chain collector
- [7] Radiotransmitter